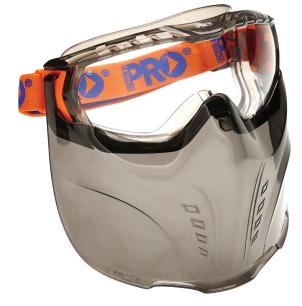

# **VADAR GOGGLE FACESHIELD COMBO**

PRODUCT DATA SHEET: 5000 | 5002

PRODUCT CODE:

5000

#### FEATURES AND BENEFITS

- Certified to AS/NZS 1337.1:2010 Personal Eye Protection.
- Medium impact rated.
- 99.9% UV protection for outdoor wear.
- Anti-scratch & anti-fog coating on all lenses.
- Two-in-one combination for better comfort & value.
- Wide peripheral vision & face coverage.
- Multiple vents for increased airflow & minimisation of lens fogging.
- Liquid splash protection.
- Goggles & face shield can detach.
- Clear & Smoke lens options.

#### PRODUCT DETAILS

Lens: AS/NZS Medium Impact

Polycarbonate 99.9% UV Protection Anti-Scratch & Anti-Fog

Frame: PVC Weight: 375g