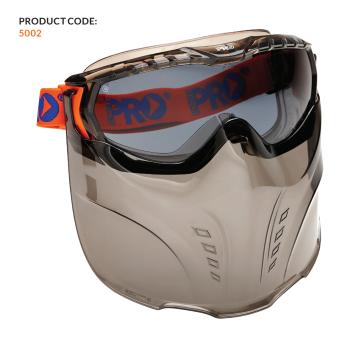

# **VADAR GOGGLE FACESHIELD COMBO**

PRODUCT DATA SHEET: 5000 | 5002

PRODUCT CODE:

5000

#### FEATURES AND BENEFITS

- Certified to AS/NZS 1337.1:2010 Personal Eye Protection.
- Medium impact rated.
- 99.9% UV protection for outdoor wear.
- Anti-scratch & anti-fog coating on all lenses.
- Two-in-one combination for better comfort & value.
- Wide peripheral vision & face coverage.
- Multiple vents for increased airflow & minimisation of lens fogging.
- Liquid splash protection.
- Goggles & face shield can detach.
- Clear & Smoke lens options.

#### PRODUCT DETAILS

Lens: AS/NZS Medium Impact

Polycarbonate 99.9% UV Protection Anti-Scratch & Anti-Fog

Frame: PVC Weight: 375g